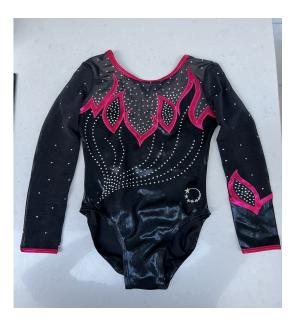

| £18.95                                                           |                                                                      |
| Handguard Chalk Bag                                                                                                                                   | £8.95                                                            |                                                                      |
| AVAILABLE TO ORDER FROM THE GYM<br>Girls Squad leotard<br>Squad Training Leotard<br>CGC T shirt<br>CGC Leggings/ Cotton/ Lycra<br>CGC Hoodie<br>Chalk | £75.00 (Size 3<br>£35.00<br>£10<br>£12/£15<br>£20 - £25<br>£4.00 | 34" or more = £80)                                                   |



## CHARISMA SQUAD LEOTARD - £75/£80



# CHARISMA GENERAL LEOTARD - £35/£40



Tracksuit Top - £33.95



Tracksuit Bottoms -£20.95



Handguard Bag -£8.95



Block of Chalk - £4



Gym Holdall £18.95



Handguards – Speak to Mary for Price



Cotton Leggings White - £12-£14

Lycra Leggings Pink - £15









Large Bag £10 Small Bag £5

# **Charisma Gymnastics Club**

#### **UNIFORM ORDER FORM - GENERAL GYMNAST**

NAME OF GYMNAST

GROUP .....

|                           | Size                                                | Cost    | <u>Total</u> |
|---------------------------|-----------------------------------------------------|---------|--------------|
| Club leotard              | See size chart attached                             |         |              |
|