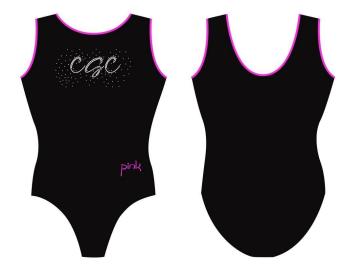

# CHARISMA GENERAL LEOTARD - £35/£40

Tracksuit Top - £33.95

Tracksuit Bottoms -£20.95

Handguard Bag -£8.95

Block of Chalk - £4

Gym Holdall £18.95

Handguards – Speak to Mary for Price

Cotton Leggings White - £12-£14